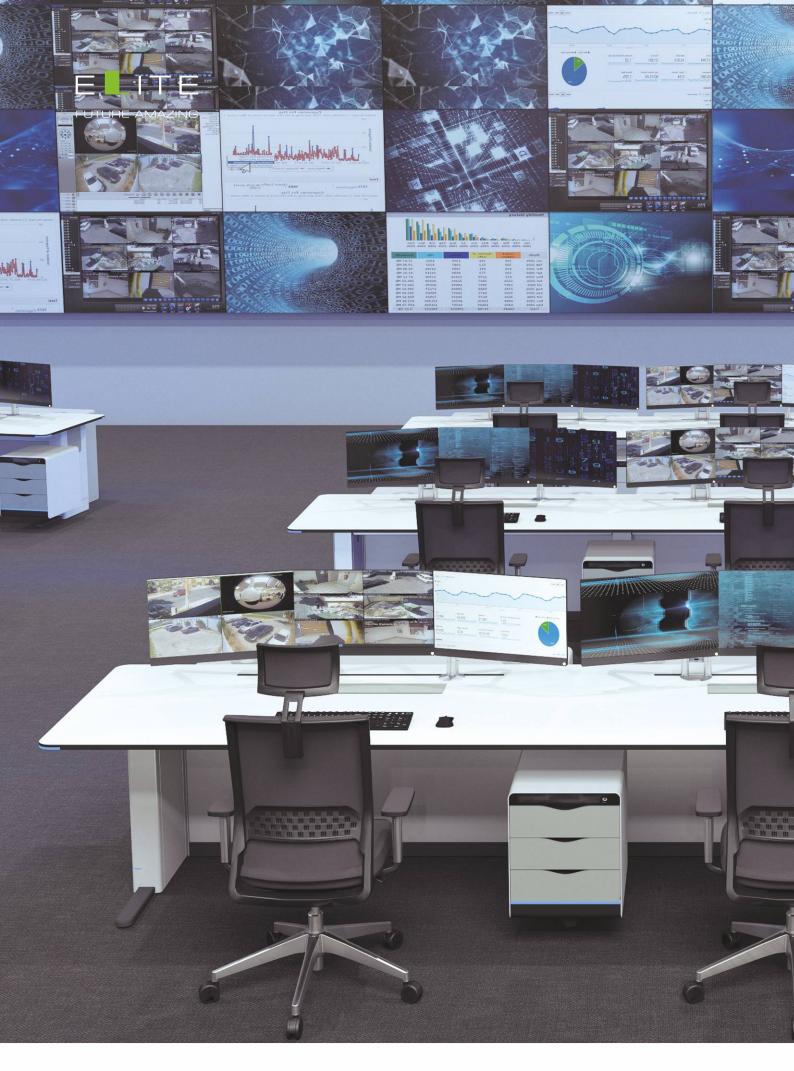

## MAXIMUM FUNCTIONALITY WITH STYLE.

The ELITE series has been created for high-performance control environments offering an orderly integration and protection of the equipment, with a modern and very stylized design, giving a very pleasant visual without strident and tiring designs.

With the ELITE series we offer infinite possibilities of configurations thanks to a smart modular design. ELITE consoles can be integrated in any control room being a perfect solution combining an avant-garde design, high durability and ergonomics. ELITE consoles can be manufactured for both single operator and multiple operators, for any space and in any shape.