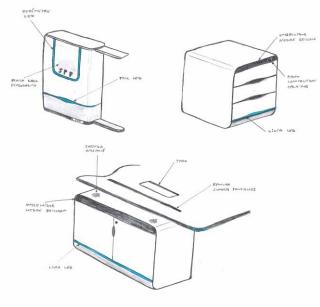

#### DESIGN

From a piece of paper to the control room. A design is successful when it improves the existing and provides solutions for the future.

# MEETING DESKS

Integrating technology while express your company's style and philosophy.

The ELITE\_MEET series allows the safe and professional integration of any type of technology, for dynamic and efficient sessions. From simple meeting and collaboration tables to sophisticated technology tables for war rooms and command centers. Its intelligent design allows a safe and correct installation of wiring throughout the entire table.

The crisis tables allow the installation of monitors and retractable microphones and any type of connectivity bars for the use of the attendees.

The design of the ELITE\_MEET is continuous with the entire ELITE series and also allows the creation of any shape and finishes, however unique. Round, square, rectangular, U-shaped or V-shaped tables, any type of table can be designed to adapt to each meeting or crisis room.