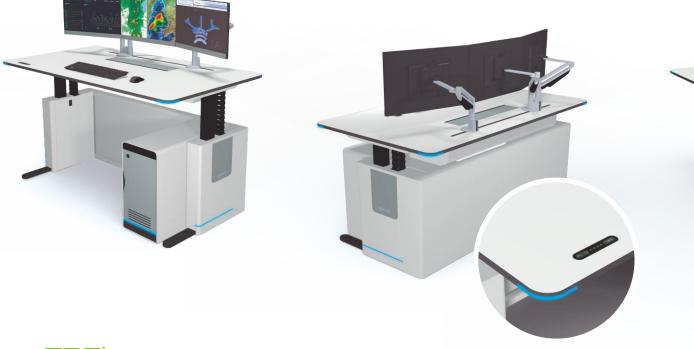

## CABLE MANAGEMENT

The ELITE consoles series provides clear pathways from top to bottom, flowing hidden and safely through the different parts of the console without interruptions. The cable solutions provided under the work surface and equipment cabinets guides cables through the console directly to the PCs, power, and data connections.

## CONNECTIVITY

The ELITE series provides different areas for the installation of power and data sockets, both for equipment and for operators personal connectivity. The equipment cabinets provide vertical and horizontal areas for the installation of PDUs. Always with a secure and well-organized wiring.