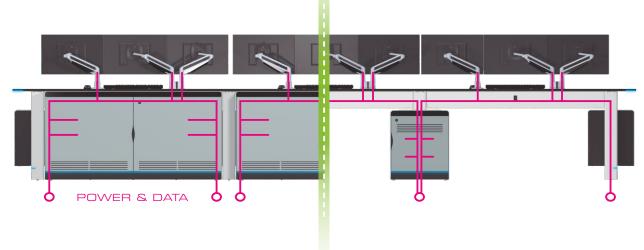

#### CABLE MANAGEMENT

A professional and integrated cable management that protects and hides the wiring inside the structure, providing easy access through the console, while giving you the versatility to expand and contract easily.

## CABLE MANAGEMENT

The ELITE consoles series provides clear pathways from top to bottom, flowing hidden and safely through the different parts of the console without interruptions. The cable solutions provided under the work surface and equipment cabinets guides cables through the console directly to the PCs, power, and data connections.