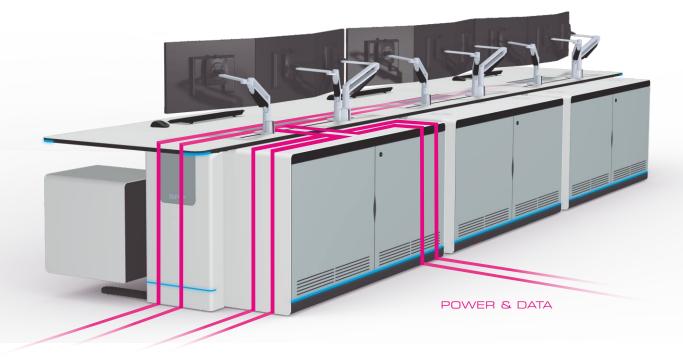

#### CABLE MANAGEMENT

A professional and integrated cable management that protects and hides the wiring inside the structure, providing easy access through the console, while giving you the versatility to expand and contract easily.

## CABLE MANAGEMENT

The ELITE consoles series provides clear pathways from top to bottom, flowing hidden and safely through the different parts of the console without interruptions. The cable solutions provided under the work surface and equipment cabinets guides cables through the console directly to the PCs, power, and data connections.

## CONNECTIVITY

The ELITE series provides different areas for the installation of power and data sockets, both for equipment and for operators personal connectivity. The equipment cabinets provide vertical and horizontal areas for the installation of PDUs. Always with a secure and well-organized wiring.