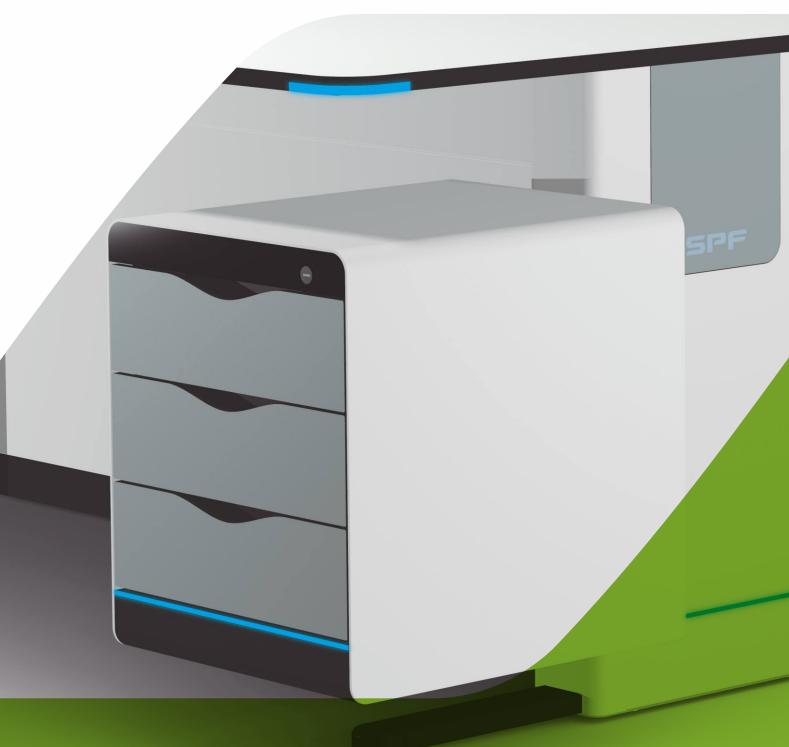

#### CABLE MANAGEMENT

A professional and integrated cable management that protects and hides the wiring inside the structure, providing easy access through the console, while giving you the versatility to expand and contract easily.

## CABLE MANAGEMENT

The ELITE consoles series provides clear pathways from top to bottom, flowing hidden and safely through the different parts of the console without interruptions. The cable solutions provided under the work surface and equipment cabinets guides cables through the console directly to the PCs, power, and data connections.

# LED

LIGTHING

The different LED lighting points and lines on the consoles give the control room a very dynamic and modern look while helping operators move and interact with each other quickly and efficiently.