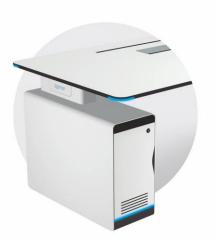

OB **SPF** 

Regardless of the type of equipment that is integrated into the consoles, the ELITE series offers different storage options. From the integration of lighter technology to the storage of large equipment. Inside the cabinets, the equipment can be placed both on pull-out trays or fixed in 19" frames.

Ideal when there is few or small equipment or there is restricted space between rows of consoles in the room. With a capacity of up to 2 CPU towers, it also allows the installation of 19" equipment, with a maximum height of 11U. Always equipped with ventilated doors and security keys.