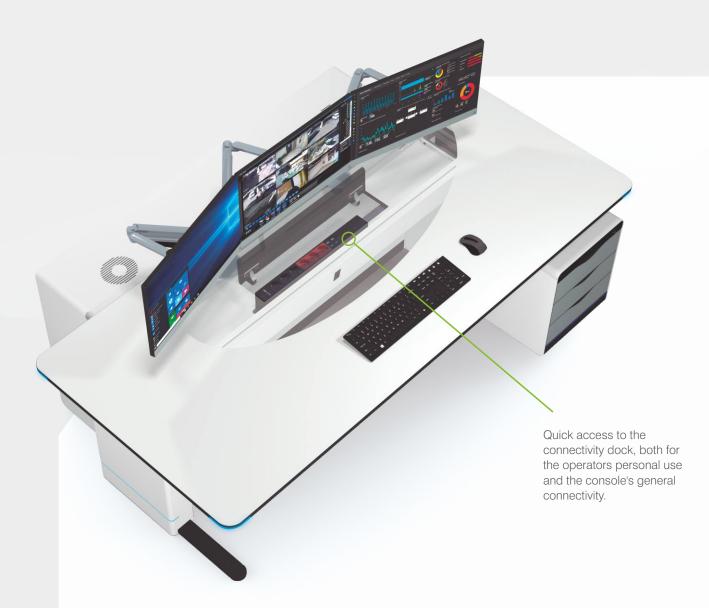

## CABLE MANAGEMENT

The ELITE consoles series provides clear pathways from top to bottom, flowing hidden and safely through the different parts of the console without interruptions. The cable solutions provided under the work surface and equipment cabinets guides cables through the console directly to the PCs, power, and data connections.

## CONNECTIVITY

The ELITE series provides different areas for the installation of power and data sockets, both for equipment and for operators personal connectivity. The equipment cabinets provide vertical and horizontal areas for the installation of PDUs. Always with a secure and well-organized wiring.