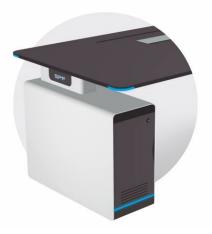

OB **SPF** 

Regardless of the type of equipment that is integrated into the consoles, the ELITE series offers different storage options. From the integration of lighter technology to the storage of large equipment. Inside the cabinets, the equipment can be placed both on pull-out trays or fixed in 19" frames.

Ideal when there is few or small equipment or there is restricted space between rows of consoles in the room. With a capacity of up to 2 CPU towers, it also allows the installation of 19" equipment, with a maximum height of 11U. Always equipped with ventilated doors and security keys.