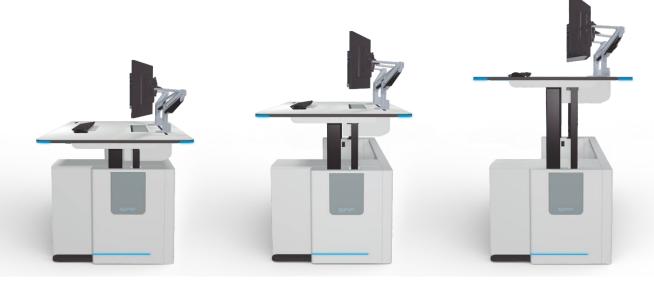

## ADJUSTABLE CONSOLES

The ELITE AIR series is the SIT-STAND console that allows operators to adjust the height to their needs to sit or stand while they work.

Taking a standing position occasionally promotes better posture that helps prevent back pain and helps the operator use different muscles in the body. This way operators can stay focused on their operations.

The immediate benefits of using sitstand consoles are:

- \_ It adapts to different body types.
- Operator height adjustable.
- \_ Operator height adjustable. \_ Prevents back tensions and other muscle aches.
- Activate blood circulation.
- Cost-effective.