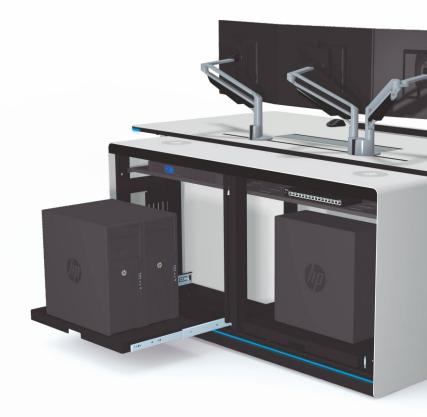

OB **SPF** 

Regardless of the type of equipment that is integrated into the consoles, the ELITE series offers different storage options. From the integration of lighter technology to the storage of large equipment. Inside the cabinets, the equipment can be placed both on pull-out trays or fixed in 19" frames.

Ideal when there is few or small equipment or there is restricted space between rows of consoles in the room. With a capacity of up to 2 CPU towers, it also allows the installation of 19" equipment, with a maximum height of 11U. Always equipped with ventilated doors and security keys.

The CPU towers are installed in pullot trays to facilitate access and installation. In addition, this cabinet can be equipped with one or two 19" frames for rackable equipment.

All ELITE series equipment cabinets have natural convection ventilation, through perforated areas in the doors and in their structure. Optionally, for the extraction of heat generated by higher density equipment, the cabinets can be equipped with low noise fan units controlled with digital thermostat.