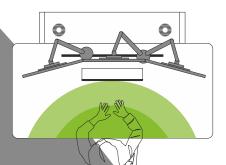

## ADJUSTABLE CONSOLES

The ELITE AIR series is the SIT-STAND console that allows operators to adjust the height to their needs to sit or stand while they work.

Taking a standing position occasionally promotes better posture that helps prevent back pain and helps the operator use different muscles in the body. This way operators can stay focused on their operations.

The immediate benefits of using sitstand consoles are:

- \_ It adapts to different body types.
- Operator height adjustable.
- \_ Operator height adjustable. \_ Prevents back tensions and other muscle aches.
- Activate blood circulation.
- Cost-effective.