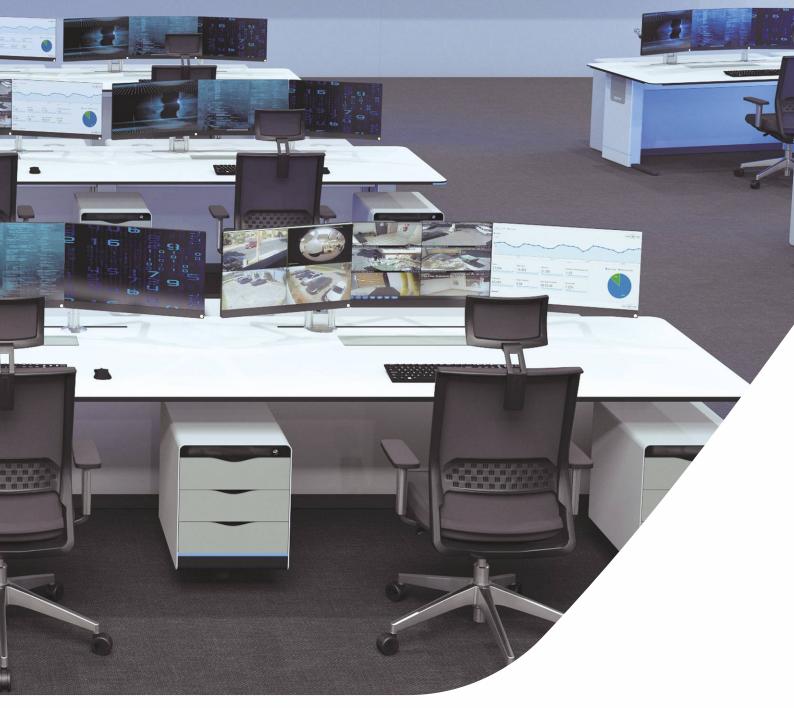

## MAXIMUM FUNCTIONALITY WITH STYLE.

The ELITE series has been created for high-performance control environments offering an orderly integration and protection of the equipment, with a modern and very stylized design, giving a very pleasant visual without strident and tiring designs.

With the ELITE series we offer infinite possibilities of configurations thanks to a smart modular design. ELITE consoles can be integrated in any control room being a perfect solution combining an avant-garde design, high durability and ergonomics. ELITE consoles can be manufactured for both single operator and multiple operators, for any space and in any shape.