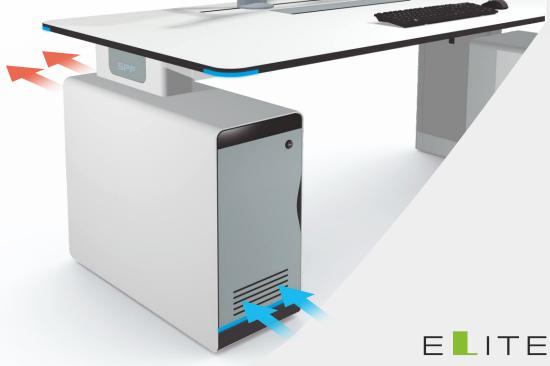

## COOLING

The CPU towers are installed in pullot trays to facilitate access and installation. In addition, this cabinet can be equipped with one or two 19" frames for rackable equipment.

All ELITE series equipment cabinets have natural convection ventilation, through perforated areas in the doors and in their structure. Optionally, for the extraction of heat generated by higher density equipment, the cabinets can be equipped with low noise fan units controlled with digital thermostat.