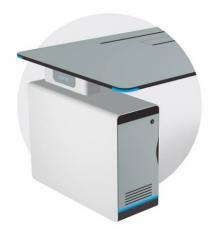

## CABLE MANAGEMENT

The ELITE consoles series provides clear pathways from top to bottom, flowing hidden and safely through the different parts of the console without interruptions. The cable solutions provided under the work surface and equipment cabinets guides cables through the console directly to the PCs, power, and data connections.

## EQUIPMENT STORAGE

The back equipment cabinet offers a high load of equipment and structured cabling, thanks to the different wiring ducts placed on the sides and top. All these accessories have several mounting positions, adapting to the individual requirements of each project.

The CPU towers are installed in pullot trays to facilitate access and installation. In addition, this cabinet can be equipped with one or two 19" frames for rackable equipment.

All ELITE series equipment cabinets have natural convection ventilation, through perforated areas in the doors and in their structure. Optionally, for the extraction of heat generated by higher density equipment, the cabinets can be equipped with low noise fan units controlled with digital thermostat.