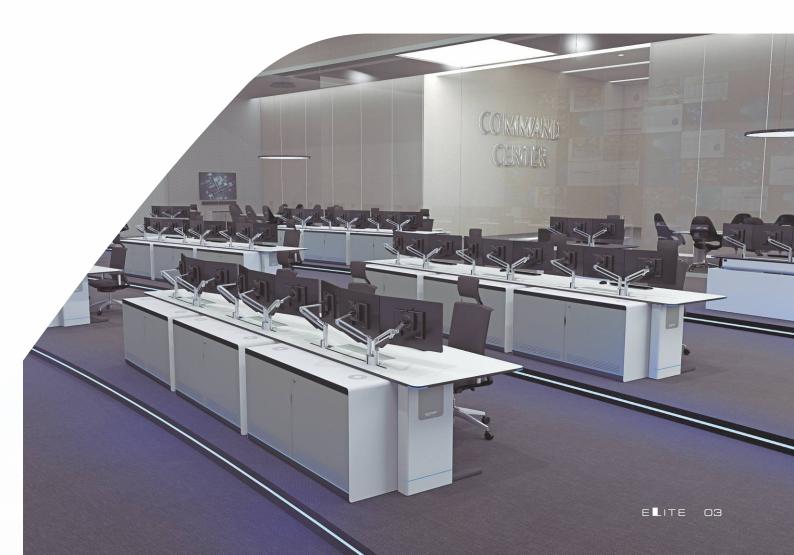

## MAXIMUM FUNCTIONALITY WITH STYLE.

The ELITE series has been created for high-performance control environments offering an orderly integration and protection of the equipment, with a modern and very stylized design, giving a very pleasant visual without strident and tiring designs.

With the ELITE series we offer infinite possibilities of configurations thanks to a smart modular design. ELITE consoles can be integrated in any control room being a perfect solution combining an avant-garde design, high durability and ergonomics. ELITE consoles can be manufactured for both single operator and multiple operators, for any space and in any shape.

#### ANY SPACE – ANY SHAPE

ELITE series smart and modular design offer an unlimited design configurations to fit in any control room without loosing any of the product features.