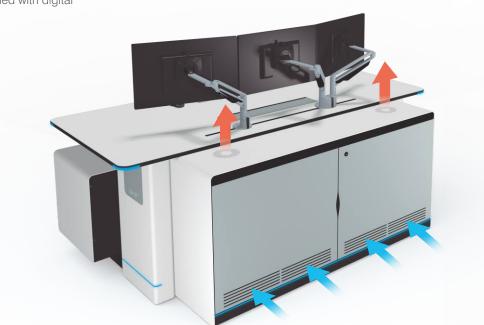

## COOLING

## CONNECTIVITY

The ELITE series provides different areas for the installation of power and data sockets, both for equipment and for operators personal connectivity. The equipment cabinets provide vertical and horizontal areas for the installation of PDUs. Always with a secure and well-organized wiring.