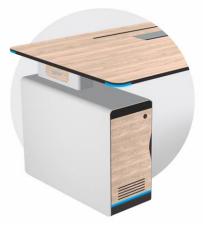

# MATERIALS & FINISHES

## WORK SURFACES, DOORS AND DRAWERS

 9010 Steel
 HPL Phenolic - 0085 MaxWHITE HPL

 06Steel
 Phenolic - 0077 Charcoal HPL

 21
 Phenolic - 1300 Aluminium HPL

And many more. Contact the sales department for more finishes.

WHITE/WHITE

WHITE / GRAFIT

WHITE/ALUMINIUM

WHITE/WOOD