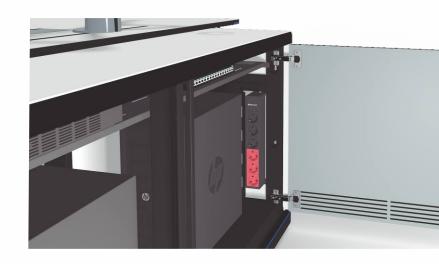

## EQUIPMENT STORAGE

The back equipment cabinet offers a high load of equipment and structured cabling, thanks to the different wiring ducts placed on the sides and top. All these accessories have several mounting positions, adapting to the individual requirements of each project.

The CPU towers are installed in pullot trays to facilitate access and installation. In addition, this cabinet can be equipped with one or two 19" frames for rackable equipment.

All ELITE series equipment cabinets have natural convection ventilation, through perforated areas in the doors and in their structure. Optionally, for the extraction of heat generated by higher density equipment, the cabinets can be equipped with low noise fan units controlled with digital thermostat.