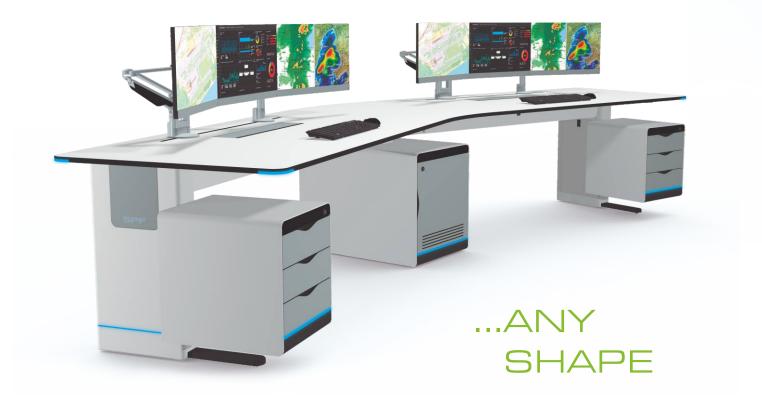

#### ANY SPACE – ANY SHAPE

ELITE series smart and modular design offer an unlimited design configurations to fit in any control room without loosing any of the product features.

With the ELITE series we offer infinite possibilities of configurations thanks to a smart modular design. ELITE consoles can be integrated in any control room being a perfect solution combining an avant-garde design, high durability and ergonomics. ELITE consoles can be manufactured for both single operator and multiple operators, for any space and in any shape.