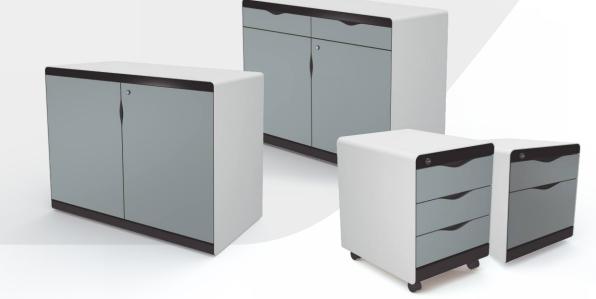

OB **SPF** 

Regardless of the type of equipment that is integrated into the consoles, the ELITE series offers different storage options. From the integration of lighter technology to the storage of large equipment. Inside the cabinets, the equipment can be placed both on pull-out trays or fixed in 19" frames.

## EQUIPMENT STORAGE

The back equipment cabinet offers a high load of equipment and structured cabling, thanks to the different wiring ducts placed on the sides and top. All these accessories have several mounting positions, adapting to the individual requirements of each project.

The CPU towers are installed in pullot trays to facilitate access and installation. In addition, this cabinet can be equipped with one or two 19" frames for rackable equipment.

All ELITE series equipment cabinets have natural convection ventilation, through perforated areas in the doors and in their structure. Optionally, for the extraction of heat generated by higher density equipment, the cabinets can be equipped with low noise fan units controlled with digital thermostat.