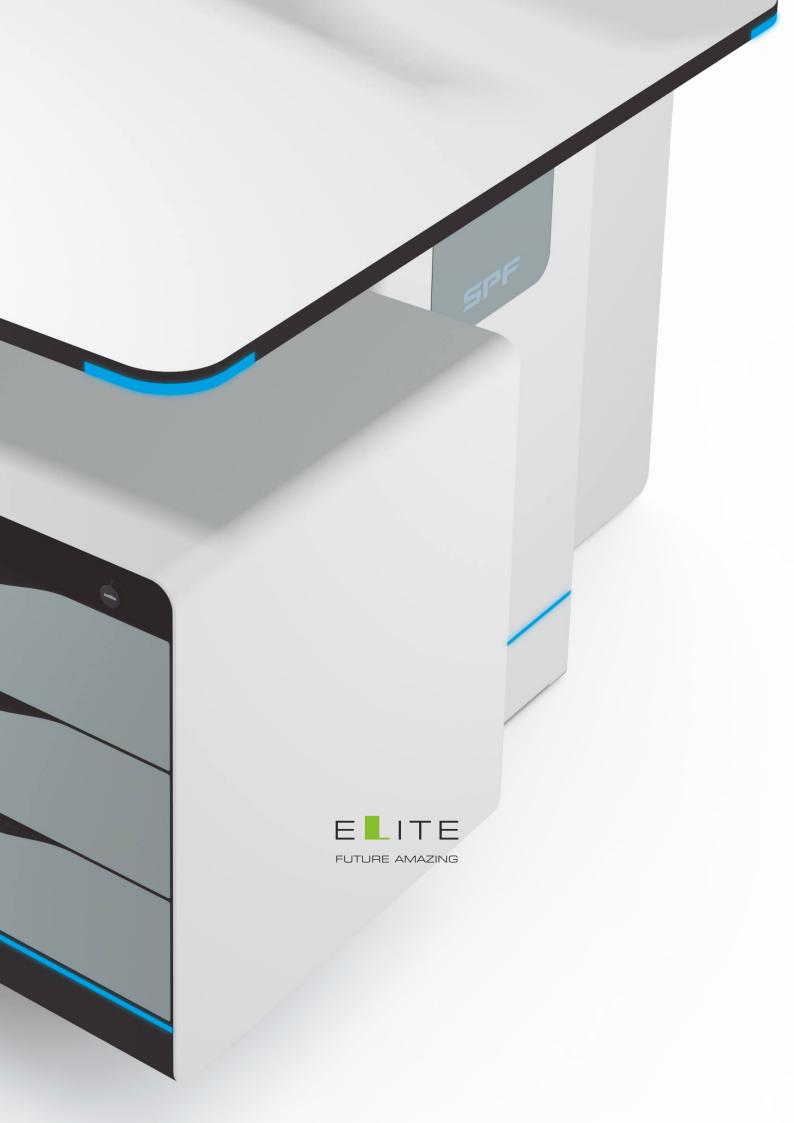

# LED

LIGTHING

The different LED lighting points and lines on the consoles give the control room a very dynamic and modern look while helping operators move and interact with each other quickly and efficiently.

#### AVANTGARDE DESIGN

Modern and avantgarde design to fit any control room environment, contributing a nice visual without estridences.