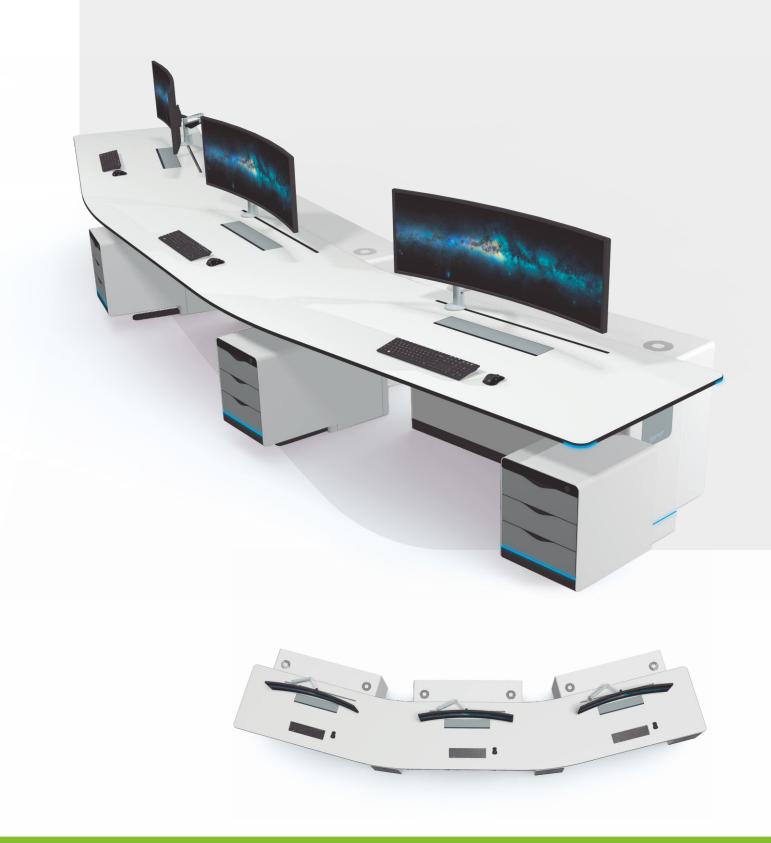

#### ANY SPACE – ANY SHAPE

ELITE series smart and modular design offer an unlimited design configurations to fit in any control room without loosing any of the product features.

With the ELITE series we offer infinite possibilities of configurations thanks to a smart modular design. ELITE consoles can be integrated in any control room being a perfect solution combining an avant-garde design, high durability and ergonomics. ELITE consoles can be manufactured for both single operator and multiple operators, for any space and in any shape.